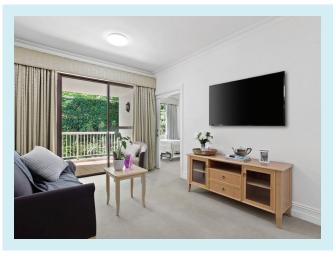

## **SUITE**

- Premium level of accommodation at Woollahra
- Light, well-ventilated space with air-conditioning
- Separate generously sized bedroom & living area
- Kitchenette with fridge & microwave (provided on request)
- Access to private balcony or courtyard area
- Flatscreen LCD TV with Foxtel & streaming capability
- Wi-Fi internet connection, landline telephone
- Room size: 50m²