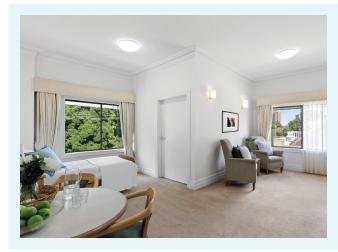

## **SUITE**

- Premium level of accommodation at Woollahra
- Light, well-ventilated space with air-conditioning
- Separate generously sized bedroom & living area
- Kitchenette with fridge & microwave (provided on request)
- Access to private balcony or courtyard area
- Flatscreen LCD TV with Foxtel & streaming capability
- Wi-Fi internet connection, landline telephone
- Room size: 50m²