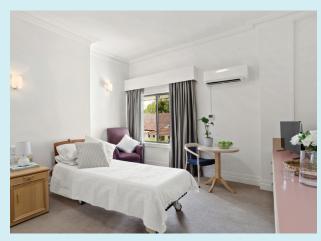

## STANDARD ROOM

- Bright, spacious, air-conditioned furnished room
- Ensuite bathroom with shower
- Built-in wardrobe and storage
- Space for fridge & microwave (provided on request)
- Flatscreen LCD TV with Foxtel & streaming capability
- Wi-Fi internet connection, landline telephone
- Room size: 22m²