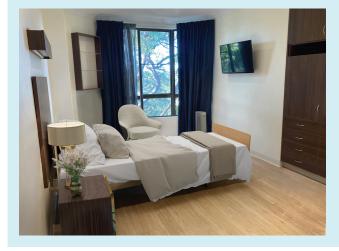

## HOSTEL (LOW CARE) & MONTE GARDENS (DEMENTIA CARE) – STANDARD

- Bright, well-ventilated furnished room with air conditioning
- Ensuite bathroom with shower
- Built-in wardrobe plus storage and desk
- Space for fridge & microwave (provided on request)
- Flatscreen LCD TV with Foxtel & streaming capability
- Wi-Fi internet connection, landline telephone
- Room size: single 15.5m<sup>2</sup> 16.5m<sup>2</sup>, double 26m<sup>2</sup>

## NURSING HOME (HIGH CARE) – STANDARD

- Bright, well-ventilated furnished room with air conditioning
- Ensuite bathroom with shower
- Built-in wardrobe plus storage
- Space for fridge & microwave (provided on request)
- Flatscreen LCD TV with Foxtel & streaming capability
- Wi-Fi internet connection, landline telephone
- Room size: single 16.54m<sup>2</sup> 17.6m<sup>2</sup>, double 36.8m<sup>2</sup>