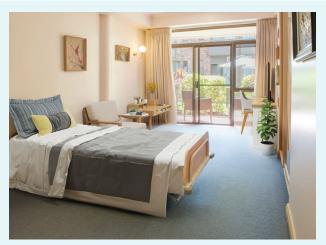

## HOSTEL (LOW CARE) & MONTE GARDENS (DEMENTIA CARE) – DELUXE

- More spacious than the Standard room, bright, furnished with air conditioning, built-in wardrobe plus storage and desk
- Larger ensuite bathroom with shower
- Most offer private Juliet balcony or access to a courtyard
- Space for fridge & microwave (provided on request)
- Flatscreen LCD TV with Foxtel & streaming capability
- Wi-Fi internet connection, landline telephone
- Room size: 20m<sup>2</sup> 25.6m<sup>2</sup>